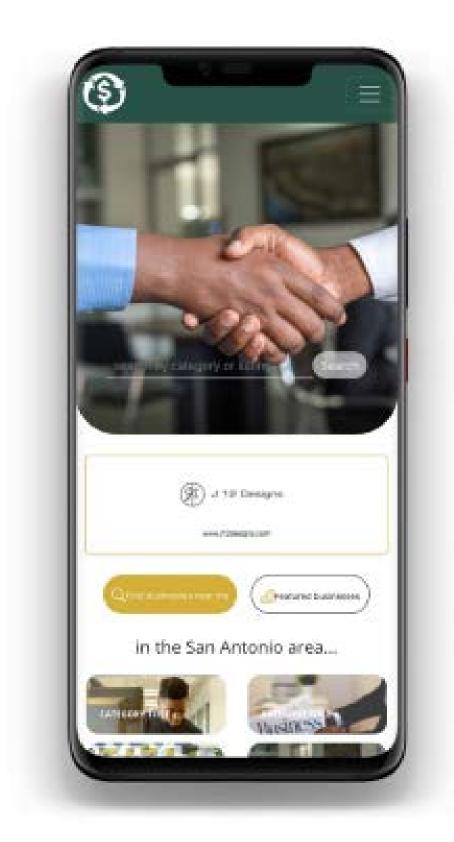

## Progressive web application

Our software must be fast, user-friendly, and trustworthy as a marketing and advertising platform, so we developed a Progressive Web Application to give our listers the best chances to be seen across the world wide web.

The circulate.io web app is fully responsive on a mobile, tablet, laptop, and desktop device. As a PWA, we can continue to have the look and feel of a native application with the best attributes of the web.

Apart from being aesthetically pleasing, the PWA has some unique out-of-the-box features that allow our users to use the application quickly while using little to no device memory.

circulateapp.io ———————Brand guidelines