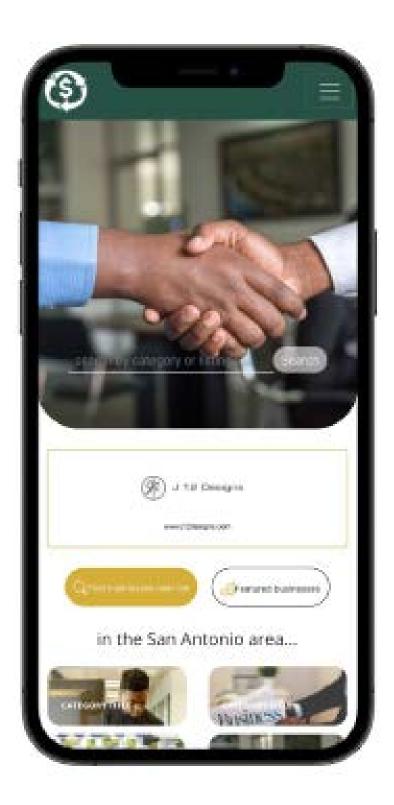

## Progressive web application

Our software must be fast, user-friendly, and trustworthy as a marketing and advertising platform, so we developed a Progressive Web Application to give our listers the best chances to be seen across the world wide web.

The circulate.io web app is fully responsive on a mobile, tablet, laptop, and desktop device. As a PWA, we can continue to have the look and feel of a native application with the best attributes of the web.

Apart from being aesthetically pleasing, the PWA has some unique out-of-the-box features that allow our users to use the application quickly while using little to no device memory.

circulateapp.io ———————Brand guidelines